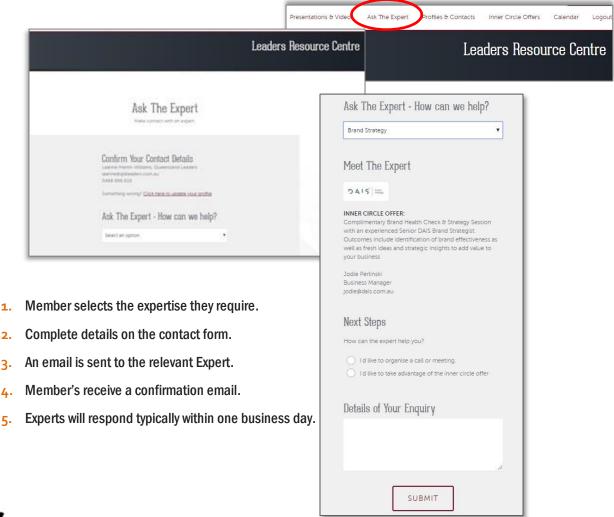

The service limited to one interaction per calendaryear, per Industry Expert/Member combination. Members are permitted to access up to 5 different Industry Experts using the platform.

Members will access the Ask the Expert portal from the Leaders Resource